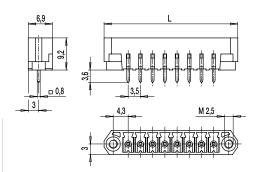

# 110-M-225

Pin strip

Plug-in direction vertical to PCB, with connecting flanges

## **GENERAL INFORMATION**

| Pitch        | 3,5 mm                                                    |
|--------------|-----------------------------------------------------------|
| No. of poles | 2 - 22                                                    |
| Usable with  | all plug connectors of series 110 with connecting flanges |

## TECHNICAL DATA

| Overvoltage Category     | III              | III     | II     |
|--------------------------|------------------|---------|--------|
| Pollution Severity Level | 3                | 2       | 2      |
| Rated Voltage            | 160 V            | 160 V   | 320 V  |
| Rated Impulse Voltage    | 2,5 kV           | 2,5 kV  | 2,5 kV |
| Rated Insulation Voltage | 130 V acc. to EN | 60998-1 |        |
| Rated Current            | 8 A              |         |        |
| Hole in PCB              | ø 1,3 mm         |         |        |

# CONFIGURATIONS

| Poles Part number                  | Article number | Length (L) | Packaging | PU  |
|------------------------------------|----------------|------------|-----------|-----|
| 2 110-M-225/02                     | 20.841.052     | 17,30 mm   | Box       | 100 |
| 3 110-M-225/03                     | 20.841.053     | 20,80 mm   | Box       | 100 |
| 4 110-M-225/04                     | 20.841.054     | 24,30 mm   | Box       | 100 |
| 5 110-M-225/05                     | 20.841.055     | 27,80 mm   | Box       | 50  |
| 6 110-M-225/06                     | 20.841.056     | 31,30 mm   | Box       | 50  |
| further number of poles on request |                |            |           |     |