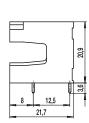

### TECHNICAL DATA

| Overvoltage Category     | III              | III     | II     |
|--------------------------|------------------|---------|--------|
| Pollution Severity Level | 3                | 2       | 2      |
| Rated Voltage            | 160 V            | 160 V   | 320 V  |
| Rated Impulse Voltage    | 2,5 kV           | 2,5 kV  | 2,5 kV |
| Rated Insulation Voltage | 130 V acc. to EN | 60998-1 |        |
| Rated Current            | 8 A              |         |        |
| Hole in PCB              | ø 1,3 mm         |         |        |

#### MATERIAL

| Moulding                   | PA, grey, V-0                  |
|----------------------------|--------------------------------|
| Comparative Tracking Index | CTI ≥ 600                      |
| Insulating Group           | I                              |
| Temperature Range          | -40°C up to 100°C              |
| Solder pin                 | 0,8 x 0,8 mm; tin plated brass |

## **CONFIGURATIONS**

| Poles | Part number  | Article number | Length (L) | Packaging | PU  |
|-------|--------------|----------------|------------|-----------|-----|
| 4     | 110-P-215/04 | 10.841.652     | 17,30 mm   | Box       | 100 |
| 6     | 110-P-215/06 | 10.841.653     | 20,80 mm   | Box       | 100 |