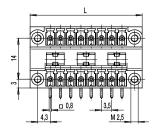

### TECHNICAL DATA

| Overvoltage Category     | III              | III     | II     |
|--------------------------|------------------|---------|--------|
| Pollution Severity Level | 3                | 2       | 2      |
| Rated Voltage            | 160 V            | 160 V   | 320 V  |
| Rated Impulse Voltage    | 2,5 kV           | 2,5 kV  | 2,5 kV |
| Rated Insulation Voltage | 130 V acc. to EN | 60998-1 |        |
| Rated Current            | 8 A              |         |        |
| Hole in PCB              | ø 1,3 mm         |         |        |

#### MATERIAL

| Moulding                   | PA, grey, V-0                  |
|----------------------------|--------------------------------|
| Comparative Tracking Index | CTI ≥ 600                      |
| Insulating Group           | I                              |
| Temperature Range          | -40°C up to 100°C              |
| Solder pin                 | 0,8 x 0,8 mm; tin plated brass |

## **CONFIGURATIONS**

| Poles | Part number  | Article number | Length (L) | Packaging | PU  |
|-------|--------------|----------------|------------|-----------|-----|
| 4     | 110-P-215/04 | 10.841.652     | 17,30 mm   | Box       | 100 |
| 6     | 110-P-215/06 | 10.841.653     | 20,80 mm   | Box       | 100 |