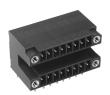

# 110-P-215

Pin strip

Two-tier version, plug-in direction parallel to PCB, with connecting flanges

## GENERAL INFORMATION

| Pitch        | 3,5 mm                                                    |
|--------------|-----------------------------------------------------------|
| No. of poles | 4 - 44                                                    |
| Usable with  | all plug connectors of series 110 with connecting flanges |