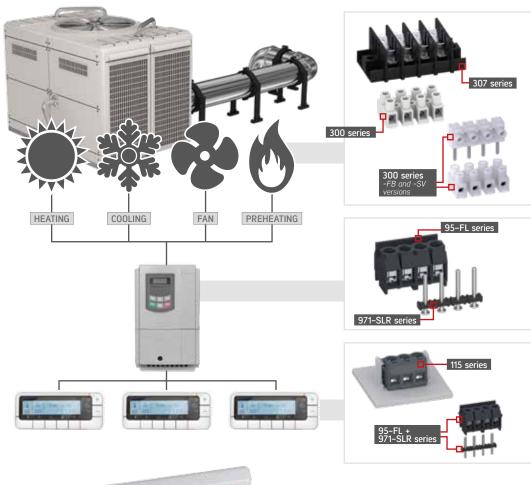

The control of all types of supply, recirculation and exhaust air as well as air temperature changes start with an absolutely reliable and maintenance-free system module. This takes over the responsibility of the network connection and any kind of signal transmission and is therefore the heart of a system. There must be no compromises here - no matter what weather, temperature, environmental influences or mechanical forces affect it. You get this assurance with WECO products - quality in every segment for long maintenance-free use.