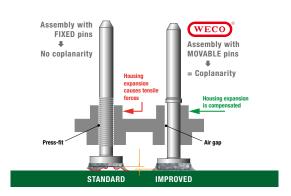

WECO studied the issue and designed a line of unique patented technology called SMarTconn.

This series of terminal blocks are designed with floating elements. Each contact is independent and able to "float" within the terminal body, ensuring coplanarity with the PCB surface.

The principle of a floating contact allows proper alignment to the PCB as the capillary action of the solder paste aligns each contact independently thus eliminating the CTE (coefficient of

thermal expansion) mismatch during the reflow process.