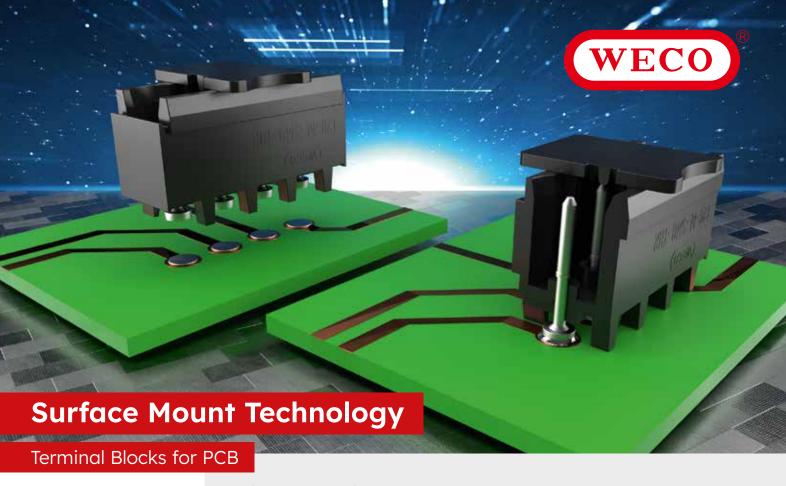

### **Experience the other side**

WECO has developed the SMarTconn® line of surface mounted technology (SMT) power terminal blocks capable of handling power from 8 A up to 17.5 A and available in 2 to 12 poles, enough to power complex IoT control boards required in large automated factories.

SMarTconn® terminal blocks address the general trend toward smaller components, which is evident in industrial automation. Since the advent of "Internet of Things" (IoT) and Industry 4.0, the requirement for space-saving solutions is essential. In addition to high performance, the need to maximize PCB real estate as well as the need to supply power at higher current is also of paramount importance.

This is where WECO SMarTconn® plays an important role.